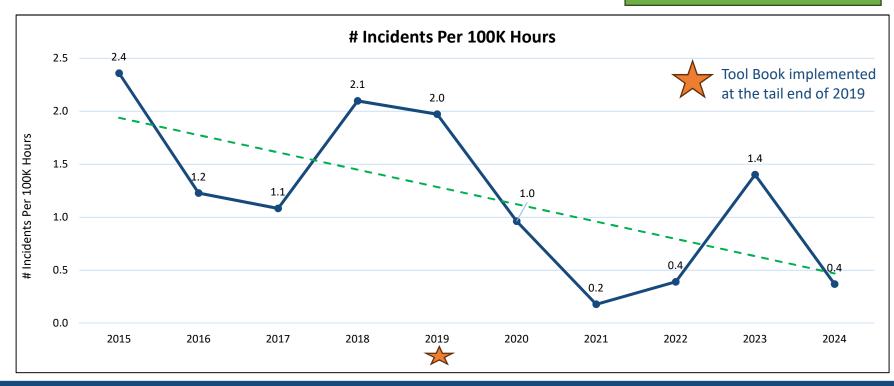

### **Benefits & Results**

- Increased Worker Competency and Awareness
- Higher Quality JSAs
- Reduced tool-related incidents

AVG Rate
Pre-Implementation
1.74

AVG Rate
Post-Implementation
0.74

(does not include 2024)

58% Reduction