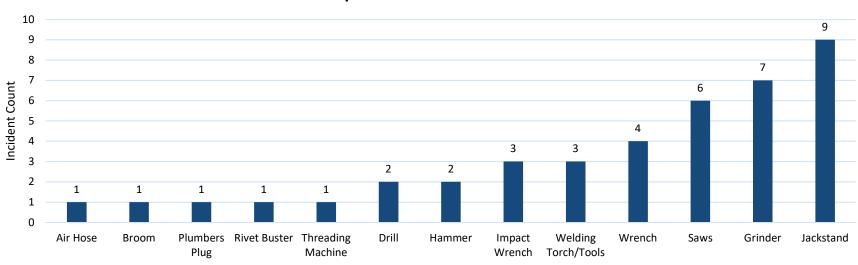

## **History of H+M Tool Safety**

**Tool-related Incidents** *2015-2019* 

41

### **Causal Factors:**

- PPE Use/Selection
- Tool Misuse
- Body Positioning
- Lack of training

#### **Top Offenders 2015 - 2019**